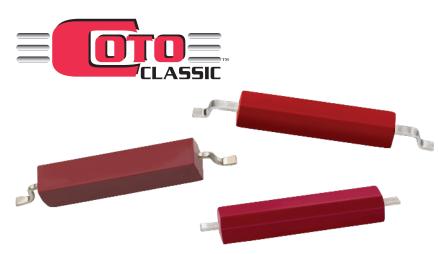

## **Our Most Popular Molded Reed Switch**

10mm Switch Body Length

10 W Hot Switching Capability

260°C Process Temperature Hardy

Integrated Lead Frame Available for Maximum Co-Planarity & Solderability

Coto offers comprehensive applications support to help you find the right solution. All of Coto's switches and sensors are RoHS compliant, tape & reel packaged, and pick & place ready. Contact **appsupport@cotorelay.com**.